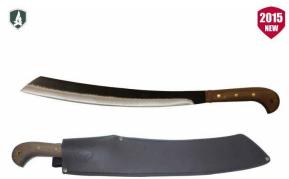

## **Condor Duku Parang Machete**

## **Category:**

Product ID: CTK425-16HC Manufacturer: Condor Price: 93.00 EUR Availability: Out of stock

See it in our store.

Condor Duku Parang Machete. 1075 high carbon steel blade with black epoxy powder coating. Full tang. Brown hardwood handle with lanyard hole. Comes with dark brown leather belt sheath.

Product parameters:

- Total length: 56,5 cm
- Blade length: 41 cm
- Weight: 640 g
- Blade thickness: 4,5 mm
- Scabbard: leather
- Steel: 1075

CONDOR TOOL & KNIFE traces its proud history back to 1787, the year GERB WEYESBERG COMPANY was founded in Solingen, Germany.