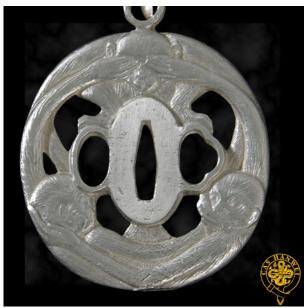

## **Hanwei Three-Monkey Tsuba Pendant**

**Category:** » **Jewelry** 

Product ID: OH3035S Manufacturer: Hanwei Availability: 30,00 EUR

**Sold Out** 

See it in our store.

These tsuba pendant necklaces from CAS Hanwei are crafted in sterling silver and represent iconic tsuba designs from our line of Japanese Katana. The one non-tsuba style may be recognized as the dragon from the CAS Hanwei logo! The braided neck bands feature a unique sliding closure that allows for a full range of length adjustment. Each piece is packaged in an upscale clam shell jewelry box creating an exceptional gift for the martial artist or sword collector.