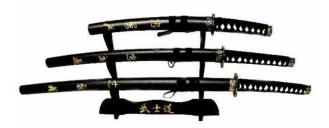

## **Category:**

**Product ID: SW-68L4** 

**Manufacturer: Master Cutlery** 

**Price: 91.00 EUR** 

**Availability: Out of stock** 

See it in our store.

Samurai Set: katana, wakizashi, tanto. Stainless steel blade, cord wraped handle.