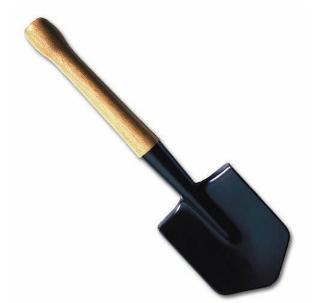

## See it in our store.

The Special Forces Shovel is modeled after the original Soviet Spetznaz shovel. The Spetznaz soldiers made up the most elite unit in the Soviet Army. The U.S. equivalent would be our Green Berets. The shovel head and socket are forged from medium carbon steel, then heat treated for maximum strength. The edges come sharpened to a utility/axe edge that can easily be improved to razor sharpness. The Special Forces Shovel comes complete with a specially made cordura sheath. The sheath features an extra wide belt loop. The sheath and the shovel are available for sale as a stand alone items. The review of Cold Steel Special Forces Shovel

Product parameters:

• Total length: 50 cm

- Weight: 0,75 kg
- Sheath: cordura

Movie: http://www.youtube.com/watch?v=jIlceAZBRdA&NR=1