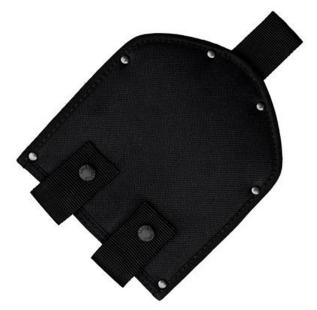

## **Cold Steel Special Forces Shovel Sheath Only**

See it in our store.

Sheath only for Cold Steel Special Forces Shovel(92SF). The sheath features an extra wide belt loop. The sheath and the shovel are available for sale as a stand alone items.

Last modified: 2024-07-07 15:03:01