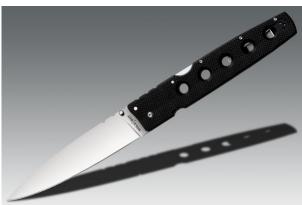

## Knife Cold Steel Hold Out I XHP

Category: » Knives » Cold Steel Knives

Product ID: 11HCXL Manufacturer: Cold Steel Availability: 197,00 EUR Sold Out

See it in our store.

For many years now Cold Steel has been fascinated with the Black Knife or Skean Dhu (Gaelic) of the ancient Scottish warriors. Used as a utility or back-up knife and worn under the sleeve, tucked inside a jacket or slipped into the top of a stocking it was thin, flat "pointy" and light as a feather.

Now Cold Steel is proud to offer you our latest interpretation of this timeless knife in the form of an updated Tactical folder we call the Hold Out.

Available in several sizes to meet just about anyone's needs, they offer a number of contemporary variations and refinements at a very affordable price. Each blade is made of Carpenter CTS XHP steel, and like its ancient predecessor's, features a thin, acutely pointed tip that's sharp as the proverbial needle. And it glides effortlessly through even the most puncture resistant materials while remaining remarkably resistant to breakage. Adding to their value and wicked effectiveness, each knife has been precisely and beautifully hollow ground before being honed by hand to a razor edge that will fling hairs from your arm like magic.

The handles of our Hold Out series are also reminiscent of their ancient forbearers. Fashioned from the finest American made G-10 laminate, they offer a palm hugging profile and a thin, flat cross section that resists rolling or twisting in the palm while remaining comfortable and versatile enough to accommodate a wide variety of gripping styles.

Product parameters:

Blade length: 15,2 cm
Blade thickness: 3,8 mm
Total length: 33,5 cm
Steel: Carpenter CTS XHP

• Weight: 198 g

• Handle length: 18,2 cm

• Blade: plain

Movie: https://www.youtube.com/watch?v=pdaC523sdtA