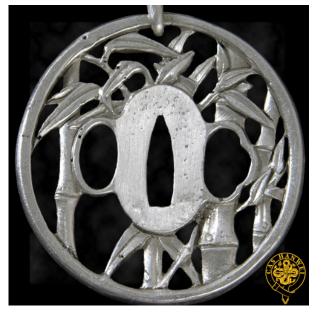

## Hanwei Bamboo Tsuba Pendant

## **Category:** » **Jewelry**

Product ID: OH3033S Manufacturer: Hanwei Availability: 30,00 EUR Sold Out

See it in our store.

These tsuba pendant necklaces from CAS Hanwei are crafted in sterling silver and represent iconic tsuba designs from our line of Japanese Katana. The one non-tsuba style may be recognized as the dragon from the CAS Hanwei logo! The braided neck bands feature a unique sliding closure that allows for a full range of length adjustment. Each piece is packaged in an upscale clam shell jewelry box creating an exceptional gift for the martial artist or sword collector.

Product parameters: • Diameter: 2,5 cm

Sold Out