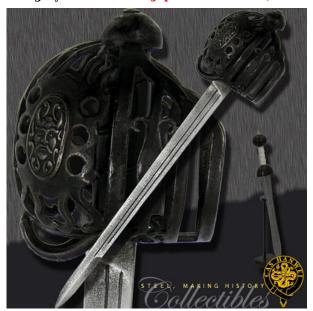

The Scottish Basket-Hilt Sword, evoking images of kilted highlanders raging into battle, served the clansman well for the 17th Century on, and is still carried by officers of Scottish regiments to this day.

These letter openers from CAS Hanwei are the perfect functional accent to any home or office decor. Crafted in steel with a distinctive antiqued patina, each piece is a small version of one of our full-sized swords and represents a style unique to its own time in history. Each is provided with its own stand and is packaged with a card detailing its origins.