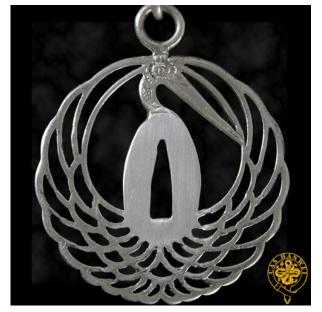

## Hanwei Crane Tsuba Pendant

## **Category:** » Jewelry

Product ID: OH3032S Manufacturer: Hanwei Availability: 30,00 EUR Sold Out

See it in our store.

These tsuba pendant necklaces from CAS Hanwei are crafted in sterling silver and represent iconic tsuba designs from our line of Japanese Katana. The one non-tsuba style may be recognized as the dragon from the CAS Hanwei logo! The braided neck bands feature a unique sliding closure that allows for a full range of length adjustment. Each piece is packaged in an upscale clam shell jewelry box creating an exceptional gift for the martial artist or sword collector.

Product parameters:

• Diameter: 2,5 cm

Sold Out