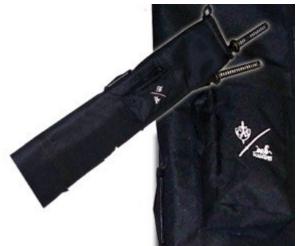

## Category:

Product ID: OH2158 Manufacturer: Hanwei Price: 68.00 EUR Availability: Out of stock

See it in our store.

Due to demand, we offer high quality Sword Cases (OH2158 & OH2159) for your traveling needs. These sword cases are available in a medium(OH2159) and large(OH2158) size. They are constructed from black high-density fabric and the bottom of the bag is reinforced with thick leather. A shoulder strap and carrying handle are equipped on the cases for traveling convenience. Each case has two inside zipped-compartments for storage security and an outer compartment for maintenance supplies. These cases can hold a plethora of swords depending on various shapes and sizes. These sword cases are perfect for those who travel frequently with their swords across country or across town. OH2158 will carry any combination of three katana and bokken OH2159 will carry two katana or katana and bokken

**Product parameters:** 

- Dimensions: 132 x 25 cm
- Type: for 3 pieces