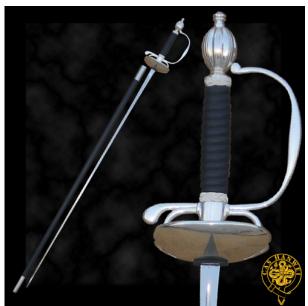

## **Hanwei Washington Sword - Fencing**

Category: » Swords » Swords, sabres, rapiers

Product ID: SH2325 Manufacturer: Hanwei Availability: 170,00 EUR

**Sold Out** 

See it in our store.

Our Court and Washington Fencing swords are built to withstand the rigors of stage or fencing combat while maintaining historical accuracy in their highly decorated hilts. The Court Sword features a wire wrapped grip with intricate carving detail in the guard and pommel. The ribbed leather handle ends in well executed turks head knots on the Washington Sword for an excellent grip on this handsome sword.