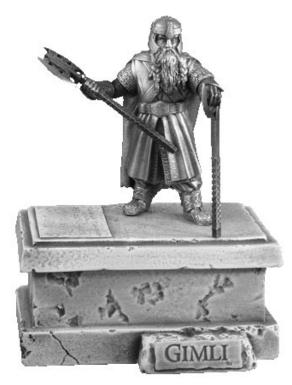

## **LOTR Gimli Figure - Les Etains Du Graal**

**Category:** » Figurines and collections » Les Etains Du Graal Figures

**Product ID: SAX005** 

Manufacturer: Les Etains du Graal

Availability: 68,00 EUR

**Sold Out** 

See it in our store.

Pewter LOTR figure. Figurines from the movie Lord of the Rings. Figure represents Gimli - brave dwarf. Detailed finished figures in themselves are a beautiful decoration. Additionally, you can paint them and thereby gain a more natural effect.

- Scale: 1:18
- Height: 13,5 cm

**Sold Out** 

Last modified: 2014-05-12 08:18:02