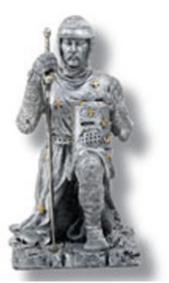

## **Knight miniature 1**

**Category: » Figurines** 

Polyresin Knight figure with letter opener sword.

Product parameters:

• Height: 16,5 cm

**Product ID: PL-481** 

**Manufacturer: Master Cutlery** 

Availability: 9,00 EUR