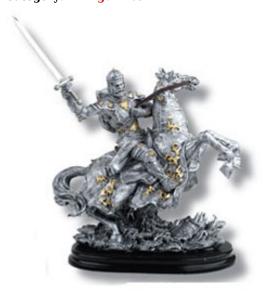

## **Knight miniature 3**

**Category: » Figurines** 

Polyresin Knight figure with letter opener sword.

Product parameters:

• Height: 27 cm

**Product ID: PL-483** 

**Manufacturer: Master Cutlery Availability:** 17,00 EUR