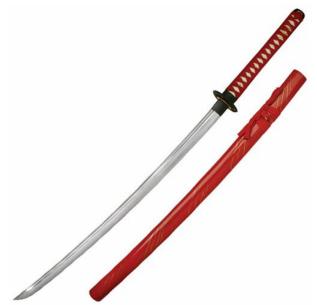

See it in our store.

Blade: full tang 440 steel, with bohi and false hamon. Saya: lacquered wood, black with gold. Handle: cord wrapped, ray-skin imitation. Can be fully disassembled.

Product parameters:

- Total length: 101 cm
- Blade length: 68 cm
- Colour: red