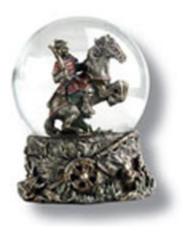

## Snow globe with samurai

**Category: » Figurines and collections** 

Snow globe with polyresin samurai inside.

Product parameters:

• Height: 9 cm

**Product ID: PL-478** 

**Manufacturer: Master Cutlery** 

**Availability:** 8,00 EUR