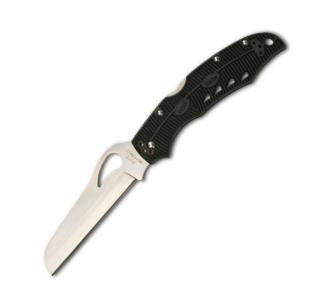

Byrd Cara Cara Rescue Knife Razor Edge Distributed By Spyderco. Featuring a blade made from high-carbon 8Cr13MoV stainless steel with a plain edge. The comet shaped hole in the blade is found on all byrd knives and symbolizes quality and tight manufacturing tolerances and allows the knife to be opened one handedly. Handle material: FRN, includes pocket clip.

Product parameters:

- Total length: 21,9 cm
- Blade length: 9,8 cm
- Closed length: 12,4 cm
- Blade thickness: 3 mm
- Weight: 110 g

Sold Out