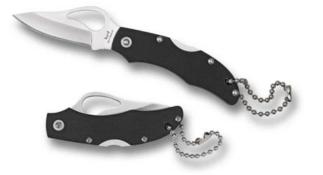

## Category: » Knives » Spyderco Knives » Spyderco Byrd Knives

Product ID: BY11GP Manufacturer: Spyderco Availability: 23,00 EUR Sold Out

See it in our store.

Byrd Finch Folder Plain Edge Distributed By Spyderco. The smallest folder in the byrd line is the Finch. It is engineered to yield maximum cutting performance with a blade under two-inches. G10 laminate handle. A ball chain threaded through the lanyard hole (included) can be used as a keychain or lets you attach the knife to a purse, pocket or zipper pull. Designing a small knife that feels secure in an adult-sized hand can be challenging. The Finch brings several elements together to elevate ergonomics and create purchase in the user's hand. The inclusion of jimping (texturing) along the spine and a finger choil on the bottom of the handle let you wrap your hand around the folder for remarkable control and precision over the cutting edge. The back lock is positioned midway on the spine facilitating one hand opening and closing. The Finch's blade is high carbon 8Cr13MoV stainless steel that is hollow-ground and available either fully serrated or plainedged. It is clipless.

Product parameters:

- Total length: 11,1 cm
- Blade length: 4,8 cm
- Closed length: 6,4 cm
- Blade thickness: 2 mm
- Weight: 28 g

**Sold Out**